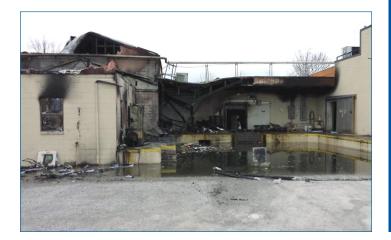

## RouteSafe SAVES Data!!!

CORBIN, KY; November 26, 2013

"We just had a fire and lost most of our plant including all the offices," Corbin Ice had communicated at 6:46 a.m. to Keet Consulting Services (KCS) RouteMan staff. That was before the final crew returned to the fire station at 8:09 a.m. What would you do if a major fire destroyed everything in your office? Your first thought should NOT be; I haven't

RouteSafe is an off-site storage solution that backups Critical Business Data of RouteMan, an option available exclusively from KCS. Corbin Ice was extensively damaged by a man confessing to setting the fire and other burglary related charges, "Over a few hundred dollars," alleged the ice company's Co-owner Jreg Botner. As

an emergency measure, Corbin Ice data was hosted by KCS within hours of the initial communication and printers were delivered the next morning with everything ready for newly replaced RouteMobile android devices that sync POD/POS (Point-Of-Delivery/Point-Of-Sale) customer invoices in real-time. "No one was hurt or laid off," as a result of the fire Botner assures. Eventually the emergency hosted data was moved back to a newly acquired Corbin Ice RouteMan server at the ice company's temporary office. "Thank you for your swift printer response and all you guys have done to recover our records. The buildings and offices can be rebuilt, these records cannot. Thanks to RouteSafe, we have everything," after the crises Corbin Ice acclaims. Now it is time to rebuild and KCS is confident in the face of adversity Corbin Ice will emerge stronger than before.